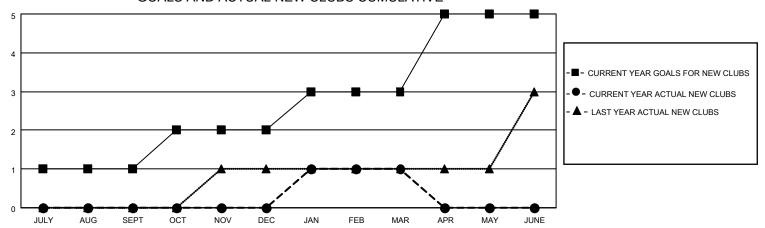

## MONTHLY MEMBERSHIP PROGRESS REPORT

# **LOCATION KENYA AFRICA**

## District 411 A

| Clubs RESULTS FOR 2022-2023 |   |   |   | Members RESULTS FOR 2022-2023 |    |     |     |
|-----------------------------|---|---|---|-------------------------------|----|-----|-----|
|                             |   |   |   |                               |    |     |     |
| JULY/AUG/SEPT               | 1 | 0 | 1 | JULY/AUG/SEPT                 | 32 | 47  | 20  |
| OCT/NOV/DEC                 | 1 | 0 | 6 | OCT/NOV/DEC                   | 75 | 43  | 192 |
| JAN/FEB/MAR                 | 1 | 1 | 0 | JAN/FEB/MAR                   | 75 | 171 | 37  |
| APR/MAY/JUNE                | 2 | 0 | 0 | APR/MAY/JUNE                  | 32 | 0   | 0   |

### GOALS AND ACTUAL NEW CLUBS CUMULATIVE



### GOALS AND ACTUAL MEMBERS CUMULATIVE



| DROPPED CLUBS: 7 |     | 38 CLUBS OF 68 ADDED 1 OR<br>MORE NEW MEMBERS | GENDER DISTRIBUTION             |                                |  |
|------------------|-----|-----------------------------------------------|---------------------------------|--------------------------------|--|
|                  |     |                                               | MALE<br>FEMALE                  | 1,013 (60.12%)<br>671 (39.82%) |  |
| DROPPED MEMBERS  |     |                                               | NON BINARY PREFER NOT TO ANSWER | 0 (0.00%)<br>1 (0.06%)         |  |
| DECEASED         | 5   |                                               | THE ENTION TO ANSWER            | 1 (0.0070)                     |  |
| CLUB CANCELLED 1 | 121 | CLI