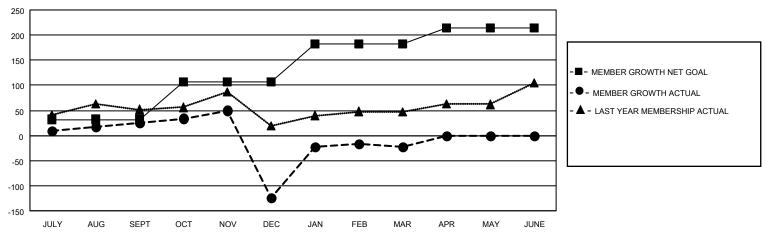

### GOALS AND ACTUAL MEMBERS CUMULATIVE

| DROPPED CLUBS: 7 |     | 38 CLUBS OF 68 ADDED 1 OR<br>MORE NEW MEMBERS | GENDER DISTRIBUTION             |                                |  |
|------------------|-----|-----------------------------------------------|---------------------------------|--------------------------------|--|
|                  |     |                                               | MALE<br>FEMALE                  | 1,013 (60.12%)<br>671 (39.82%) |  |
| DROPPED MEMBERS  |     |                                               | NON BINARY PREFER NOT TO ANSWER | 0 (0.00%)<br>1 (0.06%)         |  |
| DECEASED         | 5   |                                               | THE ENTION TO ANSWER            | 1 (0.0070)                     |  |
| CLUB CANCELLED 1 | 121 | CLICK HERE FOR CUMULATIVE                     | TOTAL FAMILY UNIT MEMBERS       | 399                            |  |
| OTHER 1          | 123 | MEMBERSHIP DATA                               |                                 |                                |  |
| TOTAL 2          | 249 |                                               | FAMILY MEMBERS PAYING HAI       | F DUES 219                     |  |